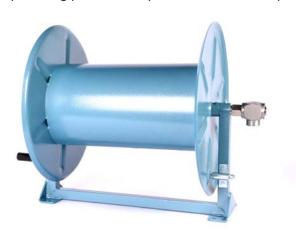

## High pressure hose reels with axial transit

Empas has an extensive programme of manual hose reels in various sizes and models.

The standard hose reel model (reel width 300 mm) can easily be assembled at the rear of each Empas spray cart. The solid construction of the reels and the powder coating ensure that these reels will last for many years. The improved swivel coupling with stainless steel pen again emphasises the quality of these reels. Operating pressures up to 200 bar are no problem at all for these reels.

We manufacture the reels in various sizes. All reels are equipped with a bolt and safe tying on three locations, a hand crank and an assembly leg. All hose reels can be assembled onto a movable frame. These frames will, when desired, be delivered with pneumatic tyres or solid rubber wheels and are equipped with a push or pull boom.

The reels of the standard edition (300 mm) are suitable for the following hose lengths:

- ±70-metre hose 3/8" external Ø 19 mm
- ± 50-metre hose 1/2" external Ø 22 mm
- ± 40-metre hose 3/4" external Ø 25 mm