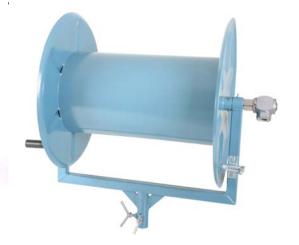

## High pressure hose reels with axial transit

Empas has an extensive programme of manual hose reels in various sizes and models.

The standard hose reel model (reel width 300 mm) can easily be assembled at the rear of each Empas spray cart. The solid construction of the reels and the powder coating ensure that these reels will last for many years. The improved swivel coupling with stainless steel pen again emphasises the quality of these reels. Operating pressures up to 200 bar are no problem at all for these reels.

We manufacture the reels in various sizes. All reels are equipped with a bolt and safe tying on three locations, a hand crank and an assembly leg. All hose reels can be assembled onto a movable frame. These frames will, when desired, be delivered with pneumatic tyres or solid rubber wheels and are equipped with a push or pull boom.

The reels of the standard edition (300 mm) are suitable for the following hose lengths:

- ±70-metre hose 3/8" external Ø 19 mm
- ± 50-metre hose 1/2" external Ø 22 mm
- ± 40-metre hose 3/4" external Ø 25 mm