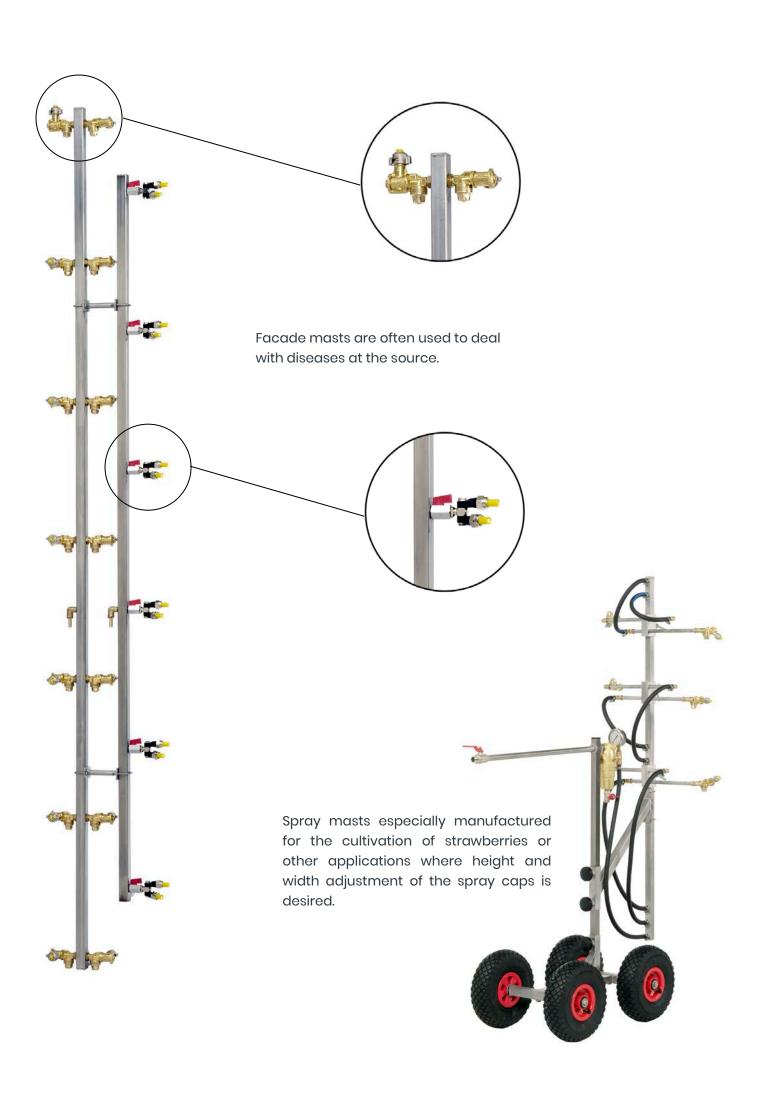

## Vertical spray masts

The Empas spray masts meet all demands and requirements of the present-day spray technique.

Available with various wheel and pipe frames. Empas spray masts are in a standard manner manufactured in stainless steel and are suitable for vegetation up to a height of approximately 350 centimetres. By means of a built-in locking system the cap may be adjusted, in addition to the locked position, to five different positions. By means of the bayonet fitting the spray nozzles may quickly be replaced and the spray nozzles will automatically be assembled in the correct position. Mistakes are out of the question.

A list of the significant advantages of the Empas spray cap:

- Completely brass spray cap
- Viton blockage
- Alumax tee-jet nozzle in position
- Every cap is separately lockable
- · Very accurate position setting
- Membrane valve
- Competitive price