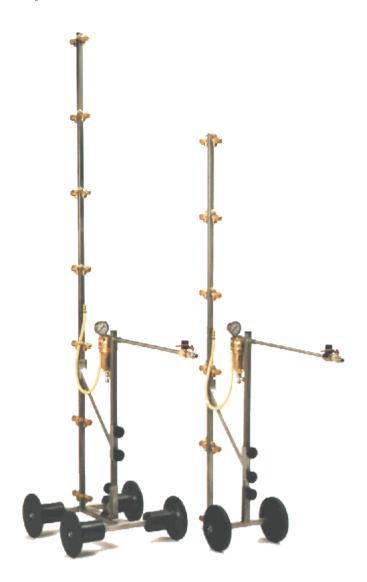

## Vertical spray masts

The Empas spray masts meet all demands and requirements of the present-day spray technique.

Available with various wheel and pipe frames. Empas spray masts are in a standard manner manufactured in stainless steel and are suitable for vegetation up to a height of approximately 350 centimetres. By means of a built-in locking system the cap may be adjusted, in addition to the locked position, to five different positions. By means of the bayonet fitting the spray nozzles may quickly be replaced and the spray nozzles will automatically be assembled in the correct position. Mistakes are out of the question.

A list of the significant advantages of the Empas spray cap:

- Completely brass spray cap
- Viton blockage
- Alumax tee-jet nozzle in position
- Every cap is separately lockable
- · Very accurate position setting
- Membrane valve
- Competitive price